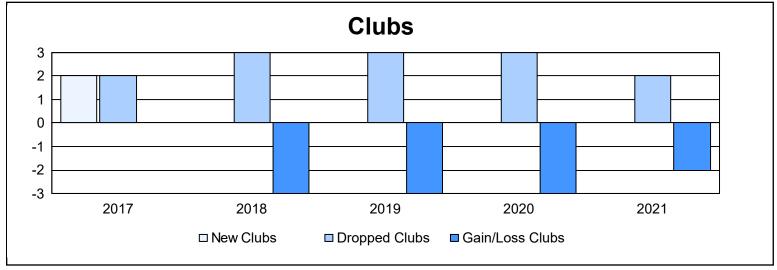

District 30 S As of June 2021 Cumulative

| Year      | New<br>Clubs | Dropped<br>Clubs | Gain/<br>Loss<br>Clubs | New<br>Members | Charter<br>Members | Reinstate<br>Members | Transfer<br>Members | Total<br>Member<br>Added | Total<br>Members<br>Dropped | Gain/<br>Loss<br>Members |
|-----------|--------------|------------------|------------------------|----------------|--------------------|----------------------|---------------------|--------------------------|-----------------------------|--------------------------|
| 2016-2017 | 2            | 2                | 0                      | 104            | 60                 | 18                   | 6                   | 188                      | 222                         | -34                      |
| 2017-2018 | 0            | 3                | -3                     | 130            | 5                  | 4                    | 3                   | 142                      | 250                         | -108                     |
| 2018-2019 | 0            | 3                | -3                     | 68             | 8                  | 23                   | 2                   | 101                      | 162                         | -61                      |
| 2019-2020 | 0            | 3                | -3                     | 58             | 1                  | 10                   | 2                   | 71                       | 162                         | -91                      |
| 2020-2021 | 0            | 2                | -2                     | 42             | 1                  | 33                   | 2                   | 78                       | 161                         | -83                      |
| Average   | 0            | 3                | -2                     | 80             | 15                 | 18                   | 3                   | 116                      | 191                         | -75                      |