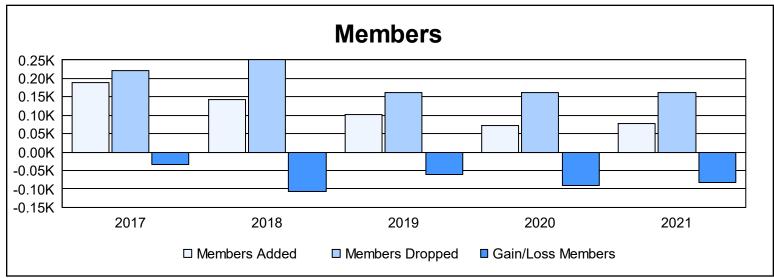

District 30 S As of June 2021 Cumulative

| Year      | New<br>Clubs | Dropped<br>Clubs | Gain/<br>Loss<br>Clubs | New<br>Members | Charter<br>Members | Reinstate<br>Members | Transfer<br>Members | Total<br>Member<br>Added | Total<br>Members<br>Dropped | Gain/<br>Loss<br>Members |
|-----------|--------------|------------------|------------------------|----------------|--------------------|----------------------|---------------------|--------------------------|-----------------------------|--------------------------|
| 2016-2017 | 2            | 2                | 0                      | 104            | 60                 | 18                   | 6                   | 188                      | 222                         | -34                      |
| 2017-2018 | 0            | 3                | -3                     | 130            | 5                  | 4                    | 3                   | 142                      | 250                         | -108                     |
| 2018-2019 | 0            | 3                | -3                     | 68             | 8                  | 23                   | 2                   | 101                      | 162                         | -61                      |
| 2019-2020 | 0            | 3                | -3                     | 58             | 1                  | 10                   | 2                   | 71                       | 162                         | -91                      |
| 2020-2021 | 0            | 2                | -2                     | 42             | 1                  | 33                   | 2                   | 78                       | 161                         | -83                      |
| Average   | 0            | 3                | -2                     | 80             | 15                 | 18                   | 3                   | 116                      | 191                         | -75                      |